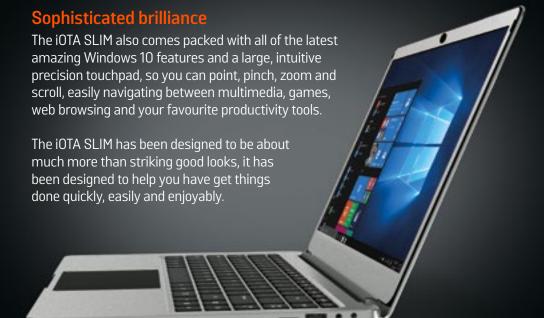

## Make incredible things happen

The iOTA SLIM is a stylish notebook that helps you to stay productive and power through all of your daily tasks.

The elegant, full metal casing contains a fast Intel dual–core processor, that delivers an outstanding performance. The iOTA SLIM also comes equipped with a full high definition display, so whether it be viewing images, browsing web pages, watching movies, enjoying video calls with family and friends, or video conferencing with colleagues; all are brought to life with breathtaking clarity. The display also contains IPS technology, which allows the display to be viewed clearly from a variety of wide viewing angles without the image quality being affected.